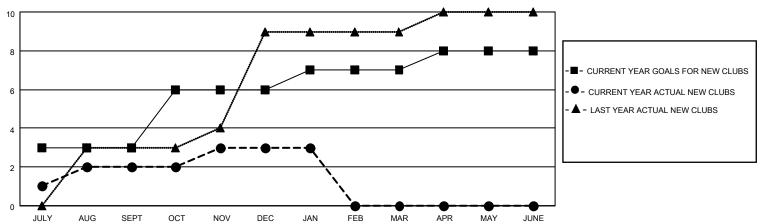

#### GOALS AND ACTUAL NEW CLUBS CUMULATIVE

### District 315B4

| Clubs RESULTS FOR 2021-2022 |   |   |   | Members RESULTS FOR 2021-2022 |    |     |     |
|-----------------------------|---|---|---|-------------------------------|----|-----|-----|
|                             |   |   |   |                               |    |     |     |
| JULY/AUG/SEPT               | 3 | 2 | 7 | JULY/AUG/SEPT                 | 10 | 149 | 142 |
| OCT/NOV/DEC                 | 3 | 1 | 8 | OCT/NOV/DEC                   | 10 | 151 | 296 |
| JAN/FEB/MAR                 | 1 | 0 | 0 | JAN/FEB/MAR                   | 10 | 47  | 5   |
| APR/MAY/JUNE                | 1 | 0 | 0 | APR/MAY/JUNE                  | 10 | 0   | 0   |