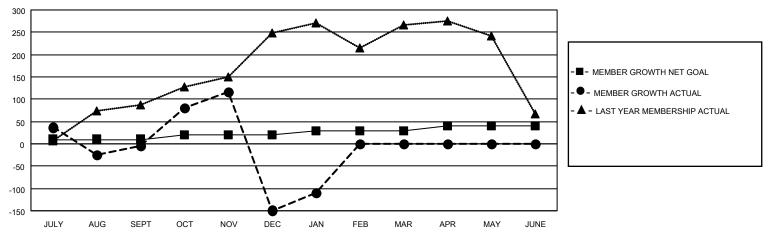

# GOALS AND ACTUAL MEMBERS CUMULATIVE

| DROPPED CLUBS: 15 |     | 51 CLUBS OF 91 ADDED 1 OR<br>MORE NEW MEMBERS | GENDER DISTRIBUTION                 |                                |  |
|-------------------|-----|-----------------------------------------------|-------------------------------------|--------------------------------|--|
|                   |     | INORE NEW MILMBERS                            | MALE<br>FEMALE                      | 2,049 (80.67%)<br>490 (19.29%) |  |
| DROPPED MEMBERS   |     |                                               | NON BINARY<br>PREFER NOT TO ANSWER  | 0 (0.00%)<br>1 (0.04%)         |  |
| DECEASED          | 5   |                                               | THE ENTITY TO ANOWER                | 1 (0.0470)                     |  |
| CLUB CANCELLED    | 314 | CLICK HERE FOR CUMULATIVE                     | TOTAL FAMILY UNIT MEMBERS           | 973                            |  |
| OTHER             | 124 | MEMBERSHIP DATA                               |                                     |                                |  |
| TOTAL             | 443 |                                               | FAMILY MEMBERS PAYING HALF DUES 653 |                                |  |
|                   |     |                                               |                                     |                                |  |

### District 315B4

| Clubs RESULTS FOR 2021-2022 |   |   |   | Members RESULTS FOR 2021-2022 |    |     |     |
|-----------------------------|---|---|---|-------------------------------|----|-----|-----|
|                             |   |   |   |                               |    |     |     |
| JULY/AUG/SEPT               | 3 | 2 | 7 | JULY/AUG/SEPT                 | 10 | 149 | 142 |
| OCT/NOV/DEC                 | 3 | 1 | 8 | OCT/NOV/DEC                   | 10 | 151 | 296 |
| JAN/FEB/MAR                 | 1 | 0 | 0 | JAN/FEB/MAR                   | 10 | 47  | 5   |
| APR/MAY/JUNE                | 1 | 0 | 0 | APR/MAY/JUNE                  | 10 | 0   | 0   |